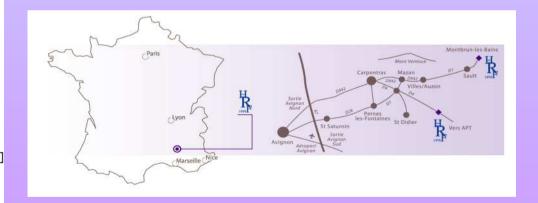

# PRESENTATION OF THE COMPANY LOCATION IN FRANCE

#### H. REYNAUD & FILS

Head office [Essential oils] 26570 Montbrun-les-Bains - France Tel + 33 (0)4 75 28 86 00 - Fax + 33 (0)4 75 28 84 66 essentialoils@hreynaud.com [Extraction, fractional distillation, distillation, flavors, fragrances]

[Organic essential oils]
D4 - Route d'Apt - 84210 Saint-Didier - France

Tel + 33 (0)4 90 66 67 00 - Fax + 33 (0)4 90 66 06 98 flavors@hreynaud.com - fragrances@hreynaud.com - essentialoils@hreynaud.com