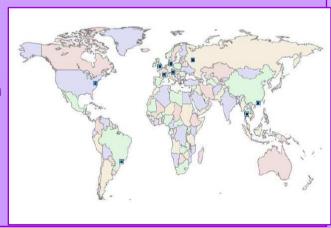

# PRESENTATION OF THE COMPANY H REYNAUD IN THE WORLD

Resolutely exporter (85 % of sales made out of France), HRF has furthered its policy by creating structures specially adapted to the different worldwide markets:

- -Sales subsidiaries mainly aimed at the supply of raw materials to large multi-national groups,
- -Subsidiaries for sales and adaptation of fragrances and flavors.
- -Joint-ventures.
- -Many agents all around the world

==> H.REYNAUD & FILS, a distribution network in more than 25 countries.

==> H.REYNAUD & FILS, more than 100 years of experience.